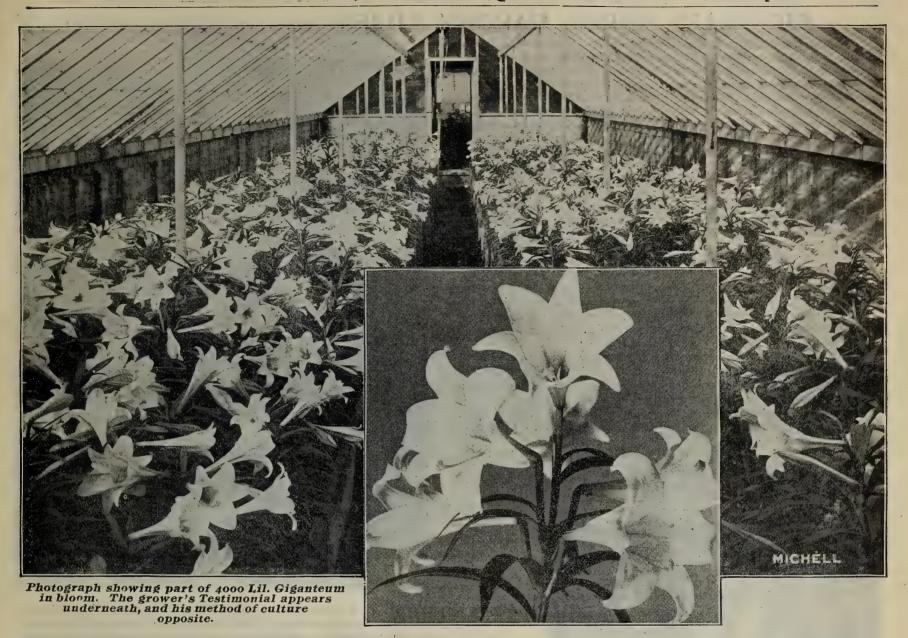

# MICHELL'S HIGHEST BULBS

RE annually planted in the public squares and parks of Philadelphia, Harrisburg, Reading, Wilkes-Barre, and on the Executive mansion grounds and greenhouses in Washington, D. C., which should be sufficient proof that they are all we claim for them. These contracts are always awarded us on the merits of previous year's quality

#### TESTIMONIAL

Upon viewing the beautiful display in the Philadelphia's public squares and parks the past spring, the City Forester writes:

" After noting the wonderful bulbous bloom in the city parks and squares, there are two indisputable facts in evidence: The very high standard of excellence attained by your bulb growers in Holland and your ability in procuring the best of their production in that line. I am glad that the public will be treated to a floral display next year equal to that of this spring, by reason of the contract for all bulbs for the city squares and parks being awarded to Henry F. Michell Co.